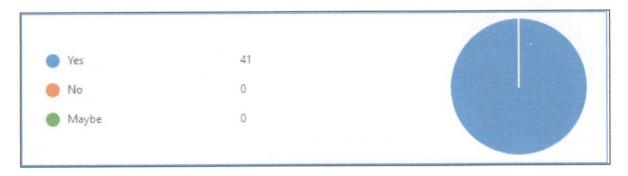

The feedback link, e-certificate and some pictures from the session will be shared below:

Feedback link:

https://forms.gle/TVQCYJKK9QSQWVqX9

- 1.Excellent
- 2. Complete Understanding
- 3. Helpful
- 4. Relevant