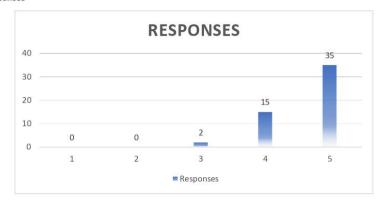

#### **SOME OF THE FEEDBACKS:**

I feel this course was very informative and I also like the way sir spoke about the western education.

It was well organized and thank you for the opportunity.

It was an informative session. Great work from the Management and Convener.

Well it is helpful

This information is very useful

The session was excellent, sir as spoke very welll and gave us an idea about the western eduction system and overall it was good session..

Excellent topic and speaker