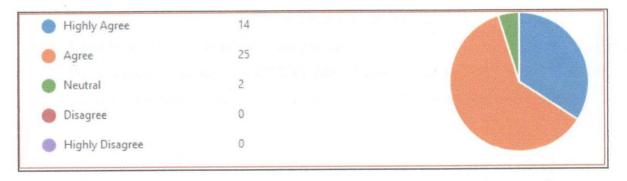

The feedback link, e-certificate and some pictures from the session will be shared below:

Feedback link:

https://forms.gle/TVQCYJKK9QSQWVqX9

- 1.Excellent
- 2. Complete Understanding
- 3. Helpful
- 4. Relevant