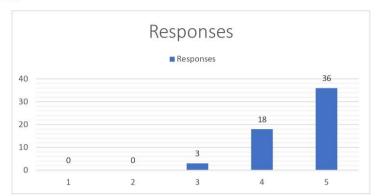

The feedback link, e-certificate and some pictures from the session will be shared below:

Feedback link:

https://forms.gle/TVQCYJKK9QSQWVqX9

- 1.Excellent
- 2. Complete Understanding
- 3. Helpful
- 4. Relevant