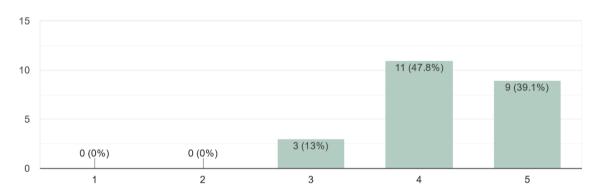

4                | 5         |  |
| l = Very dissatisfid<br>Level of<br>expertice            | ed 5 = Very sati | sfied       |           | 3<br>○<br>○      | <b>4</b> O O     | 5         |  |
| 1 = Very dissatisfice  Level of expertice  Preparation   | ed 5 = Very sati | sfied       |           | 3<br>O<br>O<br>O | 4 0              | 5         |  |
| expertice  Preparation  Interactivity                    | 1 O              | sfied       |           | 3 O O O O O      | 4<br>0<br>0<br>0 | 5         |  |
| Level of expertice  Preparation  Interactivity  Delivery | 1  O             | sfied (     | 2         | 0 0 0 0          | 0 0 0            | 0 0 0     |  |

#### **Feedback Received**

How satisfied were you with the trainer?



How satisfied were you with the workshop?

23 responses



How relevant and helpful do you think it was for your career? 23 responses



#### **Photos**







\*\*\*End of document\*\*\*



CA-17, Kengeri Satellite Town, Bangalore - 60

# Department of MCA Value Added Course Report

**Course Title: AWS Cloud Foundations 2021-22** 

#### **Course Details**

| Course Title                  | AWS Cloud Foundations                                                                                                                                                             |
|-------------------------------|-----------------------------------------------------------------------------------------------------------------------------------------------------------------------------------|
| Facilitator / Trainer Details | Mr. Chandan Hegde, Assistant Profes