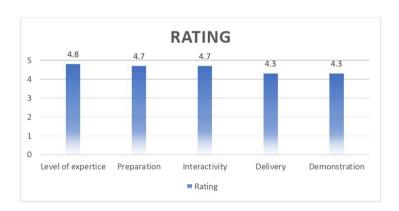

#### **SOME OF THE FEEDBACKS:**

I feel this course was very informative and I also like the way sir spoke about the western education.

It was well organized and thank you for the opportunity.

It was an informative session. Great work from the Management and Convener.

Well it is helpful

This information is very useful

The session was excellent, sir as spoke very welll and gave us an idea about the western eduction system and overall it was good session..

Excellent topic and speaker