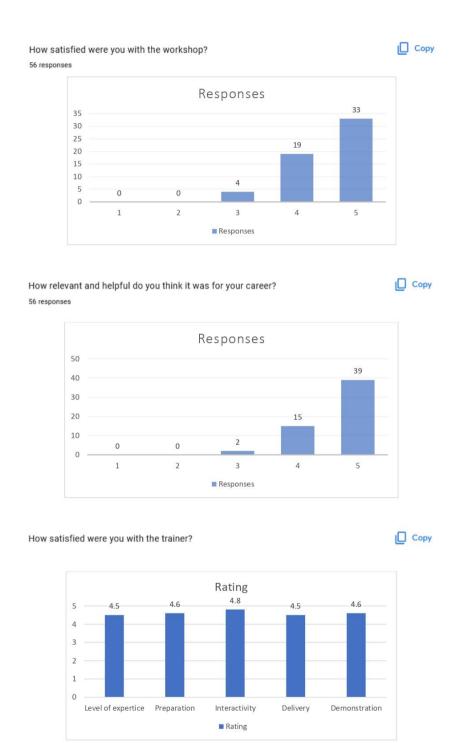

The feedback link, e-certificate and some pictures from the session will be shared below:

Feedback link:

https://forms.gle/TVQCYJKK9QSQWVqX9

- 1.Excellent
- 2. Complete Understanding
- 3. Helpful
- 4. Relevant