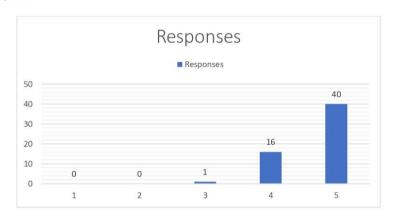

#### **SOME OF THE FEEDBACKS:**

I feel this course was very informative and I also like the way sir spoke about the western education.

It was well organized and thank you for the opportunity.

It was an informative session. Great work from the Management and Convener.

Well it is helpful

This information is very useful

The session was excellent, sir as spoke very welll and gave us an idea about the western eduction system and overall it was good session..

Excellent topic and speaker