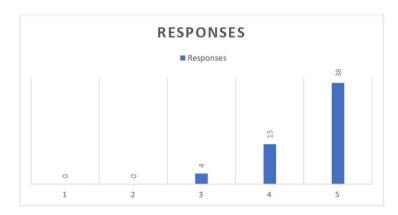

The feedback link, e-certificate and some pictures from the session will be shared below:

Feedback link:

https://forms.gle/TVQCYJKK9QSQWVqX9

- 1.Excellent
- 2. Complete Understanding
- 3. Helpful
- 4. Relevant