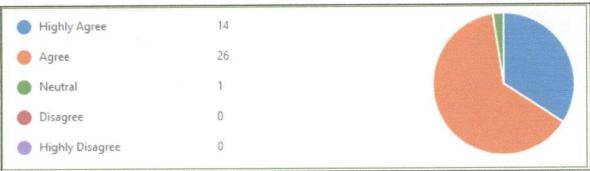

The feedback link, e-certificate and some pictures from the session will be shared below:

Feedback link:

https://forms.gle/TVQCYJKK9QSQWVqX9

- 1.Excellent
- 2. Complete Understanding
- 3. Helpful
- 4. Relevant