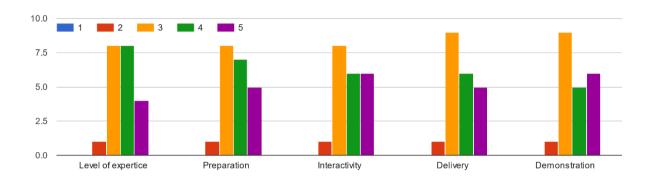

= Very sati | sfied       |           | 3                | 4                | 5         |  |
| l = Very dissatisfid<br>Level of<br>expertice            | ed 5 = Very sati | sfied       |           | 3<br>○<br>○      | <b>4</b> O O     | 5         |  |
| 1 = Very dissatisfice  Level of expertice  Preparation   | ed 5 = Very sati | sfied       |           | 3<br>O<br>O<br>O | 4 0              | 5         |  |
| expertice  Preparation  Interactivity                    | 1 O              | sfied       |           | 3 O O O O O      | 4<br>0<br>0<br>0 | 5         |  |
| Level of expertice  Preparation  Interactivity  Delivery | 1  O             | sfied (     | 2         | 0 0 0 0          | 0 0 0            | 0 0 0     |  |

#### **Feedback Received**

How satisfied were you with the trainer?



How satisfied were you with the workshop?

23 responses



How relevant and helpful do you think it was for your career? 23 responses



#### **Photos**







\*\*\*End of document\*\*\*



CA-17, Kengeri Satellite Town, Bangalore - 60

# Department of MCA Value Added Course Report

**Course Title: AWS Cloud Foundations 2021-22** 

#### **Course Details**

| Course Title                  | AWS Cloud Foundations                                                                                                                                                             |
|-------------------------------|-----------------------------------------------------------------------------------------------------------------------------------------------------------------------------------|
| Facilita