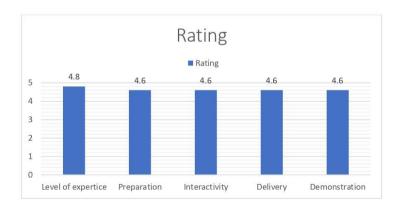

#### **SOME OF THE FEEDBACKS:**

I feel this course was very informative and I also like the way sir spoke about the western education.

It was well organized and thank you for the opportunity.

It was an informative session. Great work from the Management and Convener.

Well it is helpful

This information is very useful

The session was excellent, sir as spoke very welll and gave us an idea about the western eduction system and overall it was good session..

Excellent topic and speaker