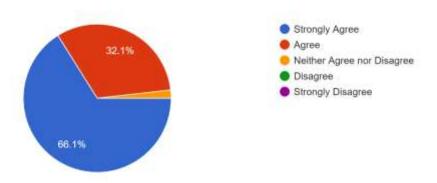

The feedback link, e-certificate and some pictures from the session will be shared below:

Feedback link:

https://forms.gle/TVQCYJKK9QSQWVqX9

- 1.Excellent
- 2. Complete Understanding
- 3. Helpful
- 4. Relevant