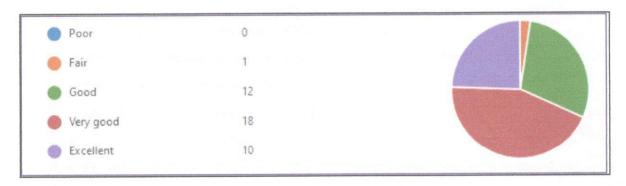

The feedback link, e-certificate and some pictures from the session will be shared below:

Feedback link:

https://forms.gle/TVQCYJKK9QSQWVqX9

- 1.Excellent
- 2. Complete Understanding
- 3. Helpful
- 4. Relevant