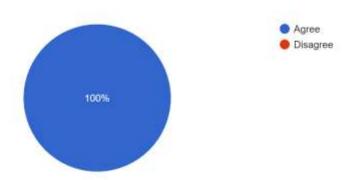

The feedback link, e-certificate and some pictures from the session will be shared below:

Feedback link:

https://forms.gle/TVQCYJKK9QSQWVqX9

- 1.Excellent
- 2. Complete Understanding
- 3. Helpful
- 4. Relevant