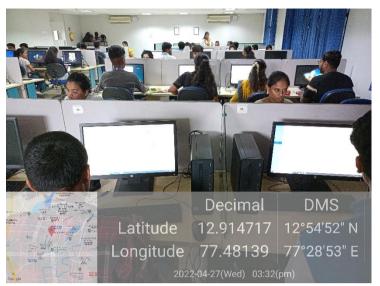

The feedback link, e-certificate and some pictures from the session will be shared below:

Feedback link:

https://forms.gle/TVQCYJKK9QSQWVqX9

- 1.Excellent
- 2. Complete Understanding
- 3. Helpful
- 4. Relevant