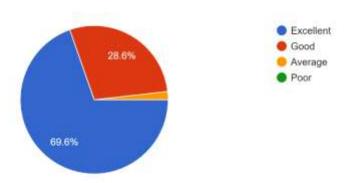

The feedback link, e-certificate and some pictures from the session will be shared below:

Feedback link:

https://forms.gle/TVQCYJKK9QSQWVqX9

- 1.Excellent
- 2. Complete Understanding
- 3. Helpful
- 4. Relevant