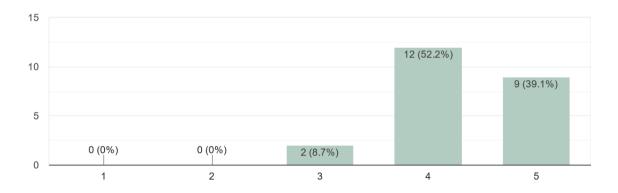

The feedback link, e-certificate and some pictures from the session will be shared below:

Feedback link:

https://forms.gle/TVQCYJKK9QSQWVqX9

- 1.Excellent
- 2. Complete Understanding
- 3. Helpful
- 4. Relevant