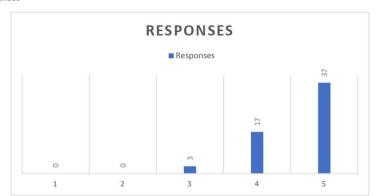

The feedback link, e-certificate and some pictures from the session will be shared below:

Feedback link:

https://forms.gle/TVQCYJKK9QSQWVqX9

- 1.Excellent
- 2. Complete Understanding
- 3. Helpful
- 4. Relevant