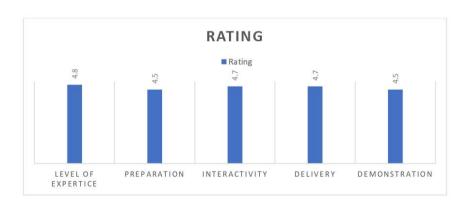

The feedback link, e-certificate and some pictures from the session will be shared below:

Feedback link:

https://forms.gle/TVQCYJKK9QSQWVqX9

- 1.Excellent
- 2. Complete Understanding
- 3. Helpful
- 4. Relevant