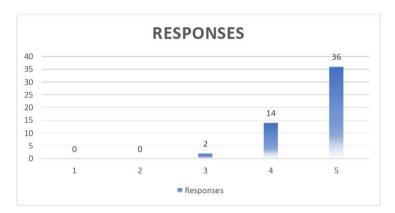

#### **SOME OF THE FEEDBACKS:**

I feel this course was very informative and I also like the way sir spoke about the western education.

It was well organized and thank you for the opportunity.

It was an informative session. Great work from the Management and Convener.

Well it is helpful

This information is very useful

The session was excellent, sir as spoke very welll and gave us an idea about the western eduction system and overall it was good session..

Excellent topic and speaker